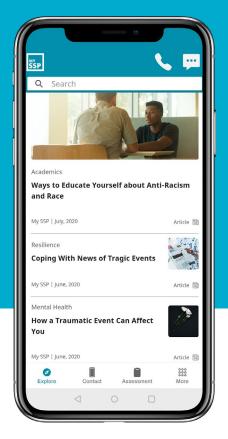

### The My SSP app provides **free access** to a variety of wellbeing resources

- Articles
- Assessments
- Podcasts
- Videos
- Virtual fitness sessions

My SSP can help you anytime with adapting to new challenges, being successful at school, stress and worry of daily life, relationship concerns, sadness and loneliness, uncertainty and much more.