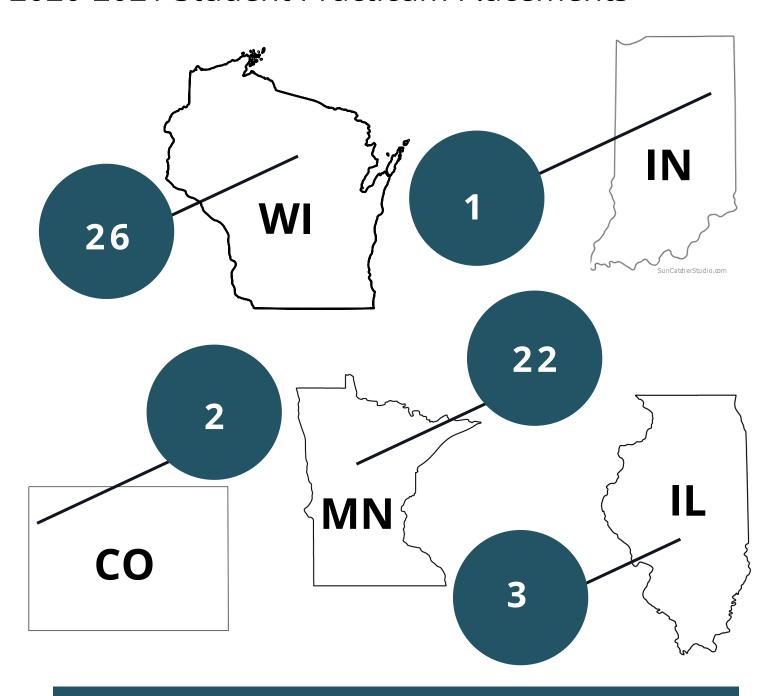

As for the CHAASE Board, much has still happened in 2020. The Board had to prioritize goals while others had to be paused. The upcoming transition of the Practicum to a new terminology of Administrative Residency certainly earned its new rank in 2020 as health care professionals everywhere amped up the leadership, dedication, and tenacity meters. This was no more evident than with the 2020-21 cohort. Their talent and aptitude has been impactful at sites hosting these fine young leaders with skills honed and desires to make a difference. One of the CHAASE Board's greatest regrets of 2020, was not being to celebrate in-person and deliver the well-earned accolades to the 2019-20 cohort. The Spring Banquet is a venue and renewal like none other that celebrates the incredible achievements of the talented leaders that launch their careers from the UW-Eau Claire Health Care Administration Program.