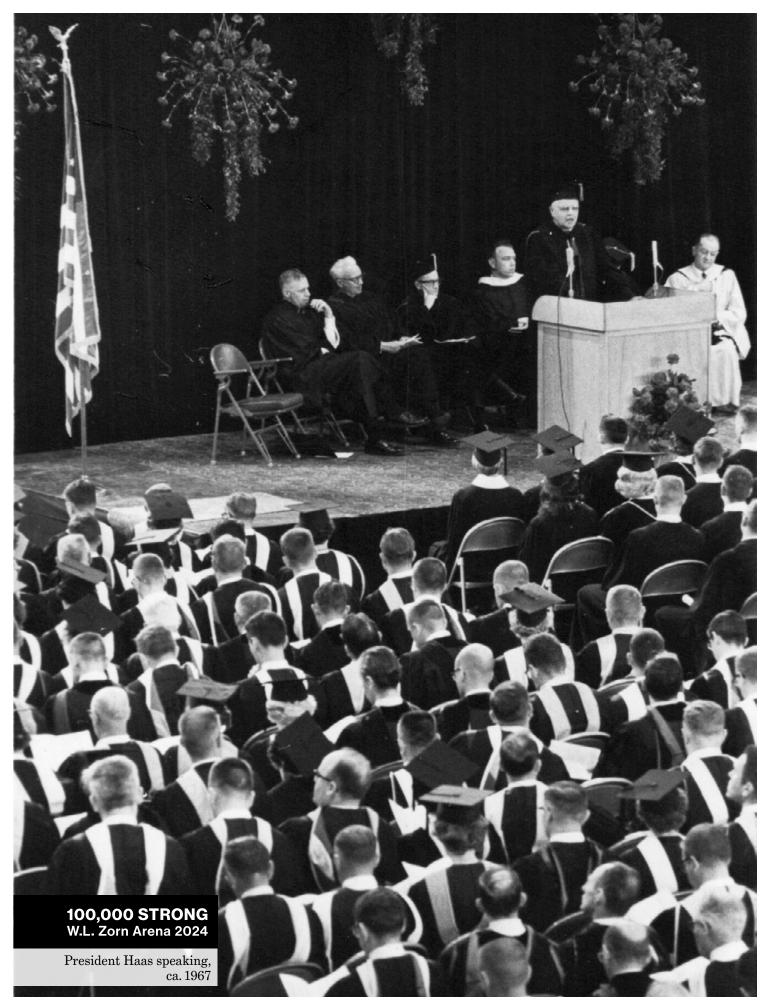

sity Bookstore Staff

Integrated Marketing and Communications Staff

**Jeremy Janiak**, Custodial Services Program Manager and University Custodial Staff

Alexcia Johnson, Student Name Reader

Karin Kircher, Business Services Manager and Service Center Staff

Jane Larson, Coordinator of Alumni Engagement

Learning and Technology Services Video Staff

Maranda Mahr, Coordinator of Operations

Shasta Reese, Student Name Reader

Records and Registration and Degree Review Staff

**Michael St. Ores**, Event Manager and University Usher Corp.

**Sarah Tweedale**, Events and Special Projects Coordinator, UW-Eau Claire Foundation

**Tina Wolfgram**, Printing Manager and University Printing Services Staff

Kimera Way, Interim Chief of Staff

Jake Wrasse, Legislative and Community Relations Liaison



# Senior Class Gift

Each year, graduates have an opportunity to commemorate the occasion by making a gift to the UW-Eau Claire Foundation. The university is so appreciative of the generosity of the graduates who join the community of alumni who support UW-Eau Claire each year.

Graduates were encouraged to donate to any area of the university that has had a profound impact on their time as a Blugold, including academic departments, campus programs, athletic teams, or the Excellence Fund to support UW-Eau Claire's greatest needs. By making a Senior Class gift, these graduates have supported current and future Blugolds even before becoming alumni. Graduates who made a Senior Class Gift have received Blugold Spirit Cords to wear during the Commencement celebrations and to display proudly i