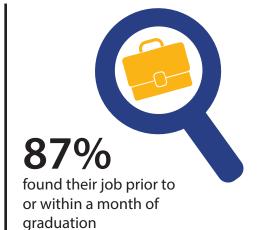

Wipfli

\$50,903

overall average starting salary

97.9% employed or continuing education

**79**% employed 19% continuing education

77% knowledge rate

**50**%

completed at least one internship