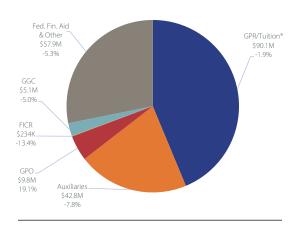

its                      | (\$16,154,172)                       | (\$16,743,546)                       | (\$26,964,374)                       | (\$14,049,917)                       |
| Non Salary & Wages                 | \$127,495,370                        | \$125,895,597                        | \$110,447,429                        | \$117,587,569                        |
| EXPENSES                           | \$240,150,479                        | \$242,168,698                        | \$224,982,470                        | \$238,143,857                        |

# Total Fall Enrollment, UW-Eau Claire 2016-17 to 2020-21

# TOTAL FALL ENROLLMENT 2016-17 TO 2020-21



## 2021-22 Budget by Fund Group

Total dollars and percent change from prior year (FY21 to FY22)

#### **EXPENDITURES**





\*GPR/Tuition excludes fringe benefits

| Auxiliary Rates   Avera                         | age Costs for                                                                                                      | Majority     | of Student | ts         |        |         |            |          |         |          |         |
|-------------------------------------------------|--------------------------------------------------------------------------------------------------------------------|--------------|------------|------------|--------|---------|------------|----------|---------|----------|---------|
| Segregated Fee Rates Room Rates Meal Plan Rates |                                                                                                                    |              |