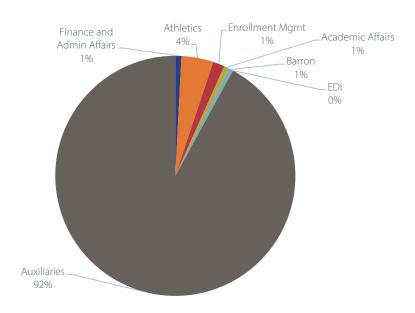

0           | 9,602                 | 938,142     |  |
| Financial Aid                    | -     | -                 | 3,049,968             | 3,049,968   |  |
| Academic Affairs                 | 33.60 | 7,163,464         | 504,307               | 7,667,771   |  |
| Barron                           | -     | 28,314            | -                     | 28,314      |  |
| EDISA                            | -     | 10,944            | -                     | 10,944      |  |
| Auxiliaries                      | -     | 11,281            | -                     | 11,281      |  |
| All Divisions                    | 46.65 | 8,142,543         | (1,399,890)           | 6,742,653   |  |
| **Covid Funding reimbursements   |       |                   |                       |             |  |







| Fund 132   Extension - Non Credit |      |                   |                       |         |
|-----------------------------------|------|-------------------|-----------------------|---------|
| Fund 132                          | FTE  | Salary/<br>Fringe | Operating<br>Expenses | Total   |
| Chancellor                        | -    | -                 | -                     | -       |
| Finance and Admin Affairs         | -    | -                 | -                     | -       |
| Athletics                         | -    |                   |                       | -       |
| Enrollment Mgmt.                  | 7.77 | 143,536           | 144,428               | 287,964 |
| Financial Aid                     | -    | -                 |                       | -       |
| Ac