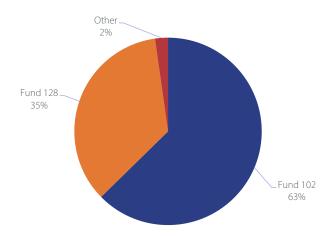

-----------|-------|-------------------|-----------------------|-----------|
|                                                     | FTE   | Salary/<br>Fringe | Operating<br>Expenses | Total     |
| Fund 102                                            | 27.93 | 1,992,869         | 122,923               | 2,115,792 |
| Fund 128                                            | 3.15  | 300,174           | 884,983               | 1,185,157 |
| Fund 133                                            | -     | 8,625             | (79,731)              | (71,106)  |
| Fund 136                                            | 0.75  | 76,875            | 69,461                | 146,336   |
| All Funds                                           | 31.83 | 2,378,543         | 997,636               | 3,376,179 |





| FY20-21 Division Expense Budgets Detail   Barron County |       |                   |                       |           |
|---------------------------------------------------------|-------|-------------------|-----------------------|-----------|
|                                                         | FTE   | Salary/<br>Fringe | Operating<br>Expenses | Total     |
| Fund 103                                                | 44.56 | 2,239,493         | 761,050               | 3,000,543 |
| Fund 104                                                | 0.50  | 38,168            | -                     | 38,168    |
| Fund 112                                                | -     | -                 | 4,170                 | 4,170     |
| Fund 128