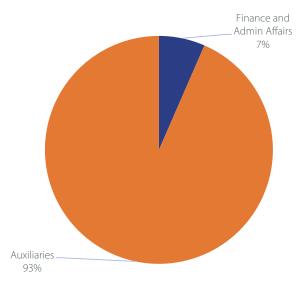

| -         |  |
| Enrollment Mgmt.          | -   |                   |                       | -         |  |
| Financial Aid             | -   | -                 |                       | -         |  |
| Academic Affairs          | -   | -                 | -                     | -         |  |
| Barron                    | -   | -                 | -                     | -         |  |
| EDISA                     | -   | -                 | -                     | -         |  |
| Auxiliaries               | -   |                   | 7,535,444             | 7,535,444 |  |
| All Divisions             | -   | -                 | 8,062,668             | 8,062,668 |  |
|                           |     |                   |                       |           |  |





**FUND 123** 



| Fund 128                  | FTE    | Salary/<br>Fringe | Operating<br>Expenses | Total      |
|---------------------------|--------|-------------------|-----------------------|------------|
| Chancellor                | -      | -                 | -                     | -          |
| Finance and Admin Affairs | -      | 47,366            | 176,366               | 223,732    |
| Athletics                 | 3.15   | 300,174           | 884,983               | 1,185,157  |
| Enrollment Mgmt.          | 4.45   | 310,597           | 117,241               | 427,838    |
| Financial Aid             | -      | -                 |                       | -          |
| Academic Affairs          | 2.30   | 106,550           | 85,808                | 192,358    |
| Barron                    |