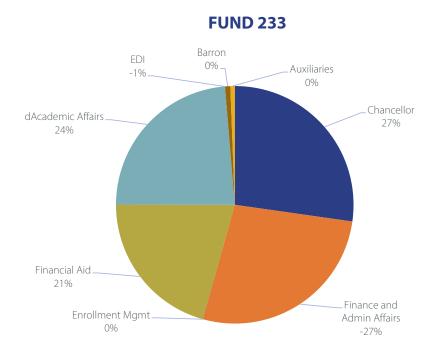

# Contents

| Introdu              | ction                                                            |                              | ii  |
|----------------------|------------------------------------------------------------------|------------------------------|-----|
| Fiscal Y             | ear 2020-2021 Budge                                              | t Process                    | iv  |
|                      | 021 UW-Eau Claire Bu                                             |                              |     |
|                      | aire Budget Summary   All Fund                                   |                              |     |
| UW-Eau Cla           | aire Budget Summary   All Fund                                   | ls                           | 1   |
|                      | ear 2020-21 Division I                                           |                              | 2   |
|                      | d                                                                |                              |     |
|                      | 2020-21 Division Expense Budge                                   |                              |     |
|                      | vision Expense Budgets Detail  <br>vision Expense Budgets Detail |                              |     |
|                      | vision Expense Budgets Detail                                    |                              |     |
|                      | vision Expense Budgets Detail                                    |                              |     |
|                      | vision Expense Budgets Detail                                    | _                            |     |
|                      | vision Expense Budgets Detail                                    |                              |     |
|                      | vision Expense Budgets Detail                                    |                              |     |
|                      | vision Expense Budgets Detail                                    |                              |     |
|                      | vision Expense Budgets Detail                                    |                              |     |
|                      | vision Expense Budgets Detail                                    |                              |     |
|                      |                                                                  |                              |     |
|                      | ear 2020-21 Academi                                              |                              |     |
|                      | s by Fund                                                        |                              |     |
| FY20-21 Di           | vision Expense Budgets Detail                                    | College of Arts and Sciences | 8   |
|                      | vision Expense Budgets Detail                                    | •                            | 8   |
| FY20-21 Di           | vision Expense Budgets Detail                                    | College of Education and     | 0   |
| Human Sci            | ences vision Expense Budgets Detail                              | Callage of Nursing and       | 9   |
| Health Scie          | nces                                                             | College of Nursing and       | 9   |
| FY20-21 Di           | vision Expense Budgets Detail                                    | Library and LTS              | .10 |
| Fiscal Y             | ear 2020-21 Operatin                                             | a Budaets                    | .11 |
| FY20-21 O            | perating Budgets   by Fund                                       | g g                          | .11 |
|                      | perating Budgets   by Fund                                       |                              |     |
|                      | ear 2020-21 Budgets                                              |                              |     |
|                      | General Purpose Revenue Total                                    |                              |     |
|                      | General Program Operations -                                     |                              |     |
|                      | General Program Operations -                                     |                              |     |
| Fund 110             | Principal Repayment and Intere                                   | est                          | .14 |
|                      | Grants - Emergency Financial N                                   |                              |     |
| Fund 118             | Renewable Energy                                                 |                              | .15 |
| Fund 123             | Debt Service                                                     |                              | .15 |
| Fund 128             | Auxiliary Enterprise                                             |                              | .16 |
|                      | Academic Student Fees                                            |                              |     |
|                      | Extension - Non Credit                                           |                              |     |
|                      | Non-Federal Grants and Contra                                    |                              |     |
|                      | Gifts Student Loans                                              |                              | .18 |
| Fund 136             |                                                                  |                              |     |
|                      | Federal Aid - Special Projects                                   |                              |     |
|                      | Federal Aid - Work Study                                         |                              |     |
|                      | Federal Aid - Supplemental Edu                                   |                              |     |
|                      | Federal Aid - Student Loans                                      |                              |     |
|                      | Pell Grants Federal Direct Student Loans                         |                              |     |
| Fund 149<br>Fund 150 |                                                                  | ement                        |     |
| Fund 161             |                                                                  |                              |     |
|                      |                                                                  |                              | _   |