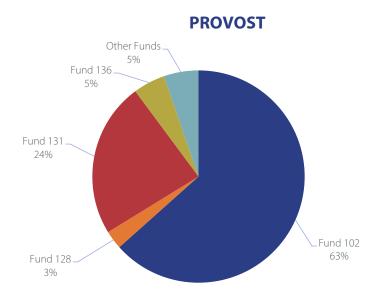

 $Negative\ expense\ totals\ in\ FY21\ are\ the\ result\ of\ the\ timing\ of\ COVID\ relief\ funds.$ 