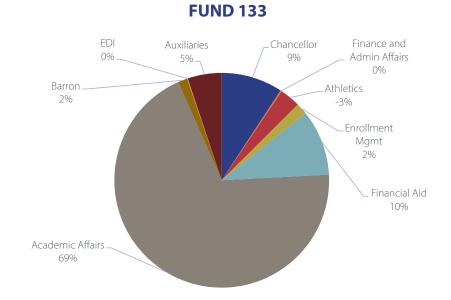

| 39,299    |
| Financial Aid                               | -    | -                 | 228,179               | 228,179   |
| Academic Affairs                            | -    | 1,417,776         | 173,159               | 1,590,935 |
| Barron                                      | 0.50 | 32,894            | -                     | 32,894    |
| EDISA                                       | -    | 1,936             | -                     | 1,936     |
| Auxiliaries                                 | 2.00 | 66,080            | 51,977                | 118,057   |
| All Divisions                               | 4.50 | 1,753,217         | 394,943               | 2,148,160 |
|                                             |      |                   |                       |           |





| Fund 134   Gifts Stu      |     |                   |                       |        |
|---------------------------|-----|-------------------|-----------------------|--------|
| Fund 134                  | FTE | Salary/<br>Fringe | Operating<br>Expenses | Total  |
| Chancellor                | -   | -                 | -                     | -      |
| Finance and Admin Affairs | -   | -                 | -                     | -      |
| Athletics                 | -   | -                 | -                     | -      |
| Enrollment Mgmt.          | -   | -                 | -                     | -      |
| Financial Aid             | -   | -                 | 74,830                | 74,830 |
| Academic Affairs          | -   | -                 | -                     | -