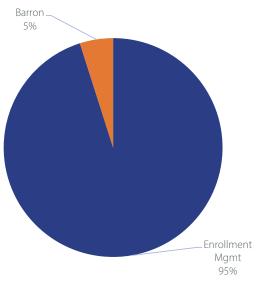

| 11.08 | 653,400           | 84,530                | 737,930 |  |
| Financial Aid                                     | -     | -                 | -                     | -       |  |
| Academic Affairs                                  | -     | -                 | -                     | -       |  |
| Barron                                            | 0.50  | 38,168            | -                     | 38,168  |  |
| EDISA                                             | -     | -                 | -                     | -       |  |
| Auxiliaries                                       | -     | -                 | -                     | -       |  |
| All Divisions                                     | 11.58 | 691,568           | 84,530                | 776,098 |  |







| Fund 110                  | FTE | Salary/<br>Fringe | Operating<br>Expenses | Total     |
|---------------------------|-----|-------------------|-----------------------|-----------|
| Chancellor                | -   | -                 | -                     |           |
| Finance and Admin Affairs | -   | -                 | 8,642,195             | 8,642,195 |
| Athletics                 | -   |                   |                       |           |
| Enrollment Mgmt.          | -   |                   |                       |           |
| Financial Aid             | -   | -                 |                       |           |
| Academic Affairs          | -   | -                 | -                     |           |
| Barron                    | -   | -                 | -