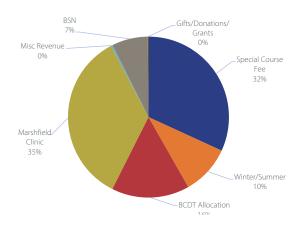

065           | -       | -                              | 394,126   |
| Fund 136  | 483,224               | -                 | -                  | 528,473              | -               | 109,410 | -                              | 1,121,107 |
| Fund 189  | -                     | -                 | -                  | -                    | 83              | 83      | -                              | 166       |
| Fund 233  | -                     | -                 | -                  | -                    | -               | -       | 2,150                          | 2,150     |
| All Funds | 483,224               | 150,704           | 237,357            | 528,473              | 6,148           | 109,493 | 2,150                          | 1,517,549 |

### **COLLEGE OF NURSING**



# Three-Year Financial Analysis

A three-year financial analysis was prepared for UW-Eau Claire Departments for fiscal years 2019-2021. A rollup report from our financial system, WISER, was generated for all funds in each department as of fiscal year end.

The three-year analysis shows many trends, including where spending has increased and decreased and where departments and divisions have been reorganized. By analyzing these trends, UW-Eau Claire can identify opportunities for improvement in aligning budgets to our strategic plan. These reports will also help the campus to estimate budgets, revenues and expenses for future years.

| Academic Affairs                               |                                |                                |                                |