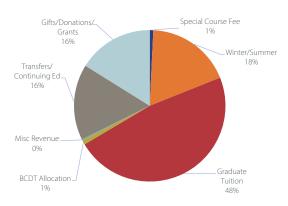

| -                 | -                   | -                  | -               | -                              | 48,517                         | 48,517    |
| Fund 189  | -                     | -                 | -                   | -                  | -               | 403,372                        | -                              | 403,372   |
| Fund 233  | -                     | -                 | -                   | -                  | -               | -                              | 38,500                         | 38,500    |
| All Funds | 14,747                | 351,592           | 919,337             | 18,746             | 4,393           | 312,702                        | 312,014                        | 1,933,531 |

## COLLEGE OF EDUCATION & HUMAN SCIENCES



| College   | of Nursin             | g and Hea         | lth Scienc         | es                   |                 |         |                                |           |
|-----------|-----------------------|-------------------|--------------------|----------------------|-----------------|---------|--------------------------------|-----------|
|           | Special<br>Course Fee | Winter/<br>Summer | BCDT<br>Allocation | Marshfield<br>Clinic | Misc<br>Revenue | BSN     | Gifts/<br>Donations/<br>Grants | Total     |
| Fund 131  | -                     | 150,704           | 237,357            | -                    | 6,065           | -       | -                              | 394,126   |
| Fund 136  | 483,224               | -                 | -                  | 528,473