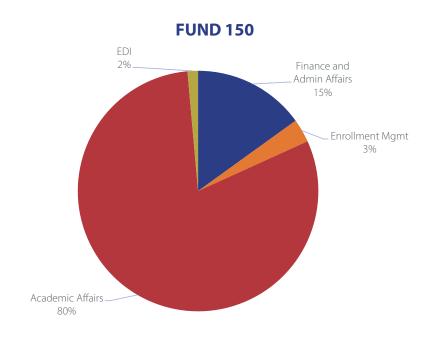

| -                 | -                     | -     |
| Enrollment Mgmt.          | -        | 1,700             | -                     | 1,700 |
| Financial Aid             | -        | -                 | -                     | -     |
| Academic Affairs          | -        | -                 | 658                   | 658   |
| Barron                    |          |                   | 1,750                 | 1,750 |
| EDISA                     | -        | -                 | 2,990                 | 2,990 |
| Auxiliaries               | -        | -                 | -                     | -     |
| All Divisions             | -        | 1,700             | 5,398                 | 7,098 |
|                           |          |                   |                       |       |





| Fund 184   License Plate Scholarship Program |     |                   |                       |       |  |
|----------------------------------------------|-----|-------------------|-----------------------|-------|--|
| Fund 184                                     | FTE | Salary/<br>Fringe | Operating<br>Expenses | Total |  |
| Chancellor                                   | -   | -                 | -                     | -     |  |
| Finance and Admin Affairs                    | -   | -                 | -                     | -     |  |
| Athletics                                    | -   | -                 | -                     | -     |  |
| Enrollment Mgmt.                             | -   | -                 | -                     | -     |  |
| Financial Aid