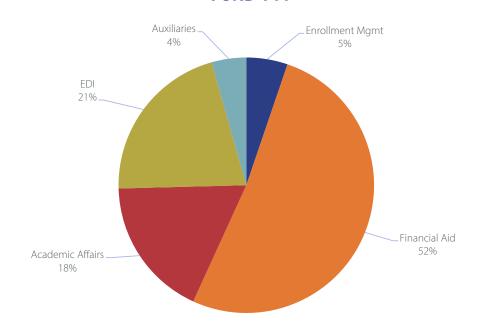

| 1.22 | 102,682           | -                     | 102,682 |
| Financial Aid                       | -    | 3,085             | -                     | 3,085   |
| Academic Affairs                    | -    | 239,734           | -                     | 239,734 |
| Barron                              |      | 11,098            |                       | 11,098  |
| EDISA                               | -    | 46,624            | -                     | 46,624  |
| Auxiliaries                         | -    | 250,990           | -                     | 250,990 |
| All Divisions                       | 1.22 | 746,702           | -                     | 746,702 |
|                                     |      | <del></del>       |                       |         |

**FUND 144** 



**FUND 145** 



# Fund 146 | Federal Aid - Supplemental Educ Opportunity Costs

| -                         |     |                   |                       |           |
|---------------------------|-----|-------------------|-----------------------|-----------|
| Fund146                   | FTE | Salary/<br>Fringe | Operating<br>Expenses | Total     |
| Chancellor                | -   | -                 | -                     | -         |
| Finance and Admin Affairs | -   | -                 | -                     | -         |
| Athletics                 | -   | -                 | -                     | -         |
| Enrollment Mgmt.          | -   | -                 | -                     | -         |
| Financial Aid             | -   | -                 | 1,073,841