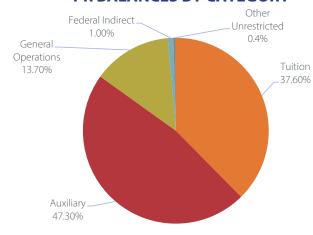

-|-----------------------|
|      | (131,189)  | (128,228)               | (136,236)             | (150)                                     | (xxx)                                       |                       |
| FY19 | 13,649,136 | 31,617,013              | 5,997,000             | 690,653                                   | 132,011                                     | 52,085,813            |
| FY20 | 15,073,508 | 26,352,972              | 10,107,251            | 721,594                                   | 139,565                                     | 52,394,889            |
| FY21 | 25,705,577 | 32,317,704              | 9,365,372             | 655,959                                   | 294,143                                     | 68,338,755            |

## PR BALANCES BY CATEGORY



## PR BALANCES BY COMMITMENT LEVEL



# FY22 Budget Preview

| All Funds                          | 2018-2019<br>Actual Final Year Total | 2019-2020<br>Actual Final Year Total | 2020-2021<br>Actual Final Year Total | 2021-2022<br>Budget Final Year Total |
|------------------------------------|--------------------------------------|--------------------------------------|--------------------------------------|--------------------------------------|
| Expenses                           |                                      |                                      |                                      |                                      |
| Salary                             | \$80,927,660                         | \$83,287,920                         | \$80,803,289