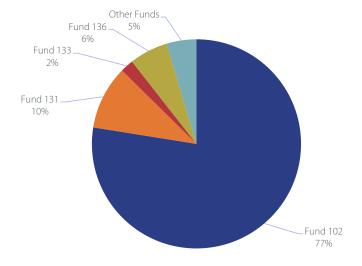

<sup>\*\*</sup>FTEs do not include student employment or LTEs

The "All Funds by Division" chart includes all expenses. The individual "Division Expense Budgets Detail" chart exclude: Aid for individuals and Funds 145-149.