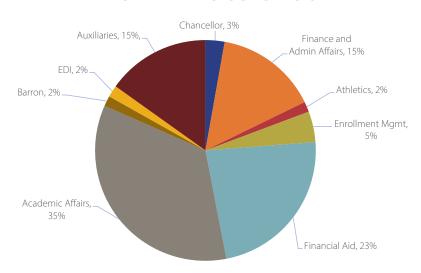

SA                                                                   | 35.50    | 3,392,643     | 484,456                  | 3,877,099   |  |
| Auxiliaries                                                             | 113.56   | 9,693,138     | 24,352,166               | 34,045,304  |  |
| All Divisions                                                           | 1,261.42 | 114,535,040   | 110,447,430              | 224,982,470 |  |

<sup>\*\*</sup>FTEs do not include student employment or LTEs

The "All Funds by Division" chart includes all expenses. The individual "Division Expense Budgets Detail" chart exclude: Aid for individuals and Funds 145-149.

 $Negative\ expense\ totals\ in\ FY21\ are\ the\ result\ of\ the\ timing\ of\ COVID\ relief\ funds.$ 

### **TOTAL EXPENSES BY DIVISION**



| FY20-21 Division Expense Budgets Detail   Chancellor's                                      |       |                   |                       |           |  |
|---------------------------------------------------------------------------------------------|-------|-------------------|-----------------------|-----------|--|
|                                                                                             | FTE   | Salary/<br>Fringe | Operating<br>Expenses | Total     |  |
| Fund 102                                                                                    | 42.54 | 4,033,280         | 635,966               | 4,669,246 |  |
| Fund 133                                                                                    | 2.00  | 186,607           | 26,003