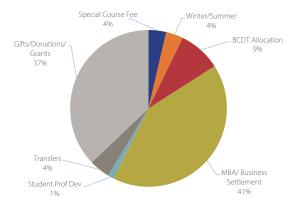

|
| Fund 136  | 151,037               | -                 | -                  | 1,878,216                      | 58,005              | 181,873   | -                              | 2,269,131 |
| Fund 189  | -                     | -                 | -                  | -                              | -                   | 10,791    | -                              | 10,791    |
| Fund 233  | -                     | -                 | -                  | -                              | -                   | 1,500     | 219,530                        | 221,030   |
| All Funds | 164,866               | 161,983           | 397,215            | 1,878,216                      | 58,005              | 192,664   | 1,683,893                      | 4,536,842 |

### COLLEGE OF BUSINESS REVENUE



| College   | of Educat             | ion and H         | uman Scie           | ences              |                 |                                |                                |           |
|-----------|-----------------------|-------------------|---------------------|--------------------|-----------------|--------------------------------|--------------------------------|-----------|
|           | Special<br>Course Fee | Winter/<br>Summer | Graduate<br>Tuition | BCDT<br>Allocation | Misc<br>Revenue | Transfers/<br>Continuing<br>Ed | Gifts/<br>Donations/<br>Grants | Total     |
| Fund 131  | -                     | 351,592           | 919,337             | 18,746             | 1,383           | (117,203)                      | -                              | 1,173,855 |
| Fund 133