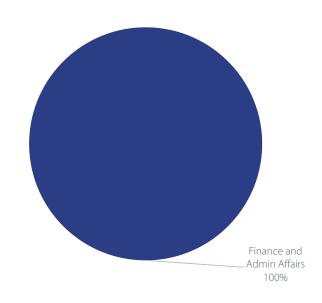

| -                     | -      |
| Enrollment Mgmt.          | -        | -                 | -                     | -      |
| Financial Aid             | -        | -                 | -                     | -      |
| Academic Affairs          | -        | -                 | -                     | -      |
| Barron                    | -        | -                 | -                     | -      |
| EDISA                     | -        | -                 | -                     | -      |
| Auxiliaries               | -        | -                 | -                     | -      |
| All Divisions             | -        | -                 | 85,487                | 85,487 |
|                           |          |                   | ·                     |        |





# Fiscal Year 2020-21 Program Revenue Detail by College

| College   | of Arts an            | nd Science        | es                                  |                    |                  |           |                                |           |
|-----------|-----------------------|-------------------|-------------------------------------|--------------------|------------------|-----------|--------------------------------|-----------|
|           | Special<br>Course Fee | Winter/<br>Summer | Fall/Spring<br>Tuition<br>Transfers | BCDT<br>Allocation | Misc.<br>Revenue | Transfers | Gifts/<br>Donations/<br>Grants | Total     |
| Fund 131  | 26,803                | 1,711,485         | -                                   | 2,537,587          | (337)            | 100,000   | -