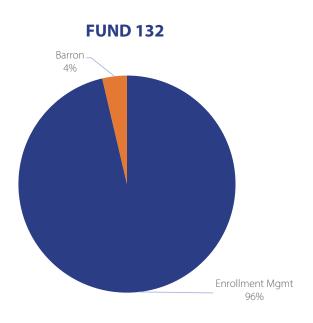

| 39,299    |
| Financial Aid                               | -    | -                 | 228,179               | 228,179   |
| Academic Affairs                            | -    | 1,417,776         | 173,159               | 1,590,935 |
| Barron                                      | 0.50 | 32,894            | -                     | 32,894    |
| EDISA                                       | -    | 1,936             | -                     | 1,936     |
| Auxiliaries                                 | 2.00 | 66,080            | 51,977                | 118,057   |
| All Divisions                               | 4.50 | 1,753,217         | 394,943               | 2,148,160 |
|                                             |      |                   |                       |           |





| Fund 134   Gifts Stu      |     |                   |                       |        |
|---------------------------|-----|-------------------|-----------------------|--------|
| Fund 134                  | FTE | Salary/<br>Fringe | Operating<br>Expenses | Total  |
| Chancellor                | -   | -                 | -                     | -      |
| Finance and Admin Affairs | -   | -                 | -                     | -      |
| Athletics                 | -   | -                 | -                     | -      |
| Enrollment Mgmt.          | -   | -                 | -                     | -      |
| Financial Aid             | -   | -                 | 74,830                | 74,830 |
| Academic Affairs          | -   | -                 | -                     | -