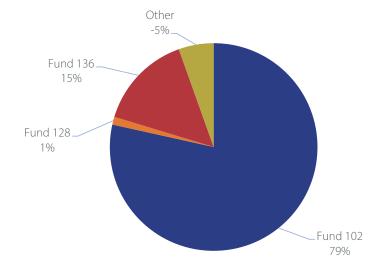

& Sexuality Resource Center, Affirmative Action

**EDISA** 

### FY20-21 Division Expense Budgets **Detail** | Finance & Admin Affairs Salary/ Operating FTE Fringe **Expenses** Total Fund 102 103.96 3,602,472 12,596,738 8,994,266 Fund 118 118,301 118,301 Fund 128 47,366 149,616 196,982 Fund 133 (1,899)(1,899)Fund 136 55.67 2,806,964 (423,845)2,383,119 **Fund 150** 192 0.50 38,428 38,620 Fund 233 (1,200,397) 4,979 (1,205,376)Fund 236 84,581 84,581 **Fund 999** 85,487 85,487 160.13 **All Funds** 11,892,003 2,409,529 14,301,532

Finance & Admin Affairs Includes: Risk Management, Accounting and Finance, Budget and Resource Planning, Facilities, Human Resources, Purchasing, First Source, University Police, Confluence Arts Center

# Fund 402 2% 10% Fund 102 50%

### **FINANCE & ADMIN AFFAIRS**



| FY20-21 Division Expense Budgets Detail |        |               | Enrollm               | ent Mgmt.  |
|-----------------------------------------|--------|---------------|-----------------------|------------|
|                                         | FTE    | Salary/Fringe | Operating<br>Expenses | Total      |
| Fund 102                                | 69.06  | 5,099,943     | 163,706               | 5,263,649  |
| Fund 104                                | 11.08  | 653,399       | 84,530                | 737,929    |
| Fund 128                                | 4.44   | 310,597       | 117,241               | 427,838    |
| Fund 131                                | 13.05  | 928,540       | 9,602                 | 938,142    |
| Fund 132                                | 7.77   | 143