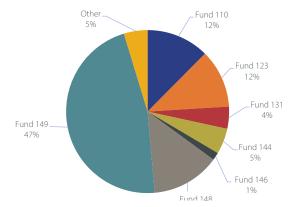

| 32,471,060            | 32,471,060 |
| Fund 184               | -            | -                 | 1,561                 | 1,561      |
| Fund 233               | -            | -                 | 918,558               | 918,558    |
| Fund 403               | -            | -                 | 75,879                | 75,879     |
| Fund 406               | -            | -                 | 241,321               | 241,321    |
| All Funds              | -            | 737,741           | 68,817,366            | 69,555,107 |
|                        |              |                   |                       |            |

Financial Aid and Debt Service includes: Division 64 - Financial aid and all of funds 110, 123, 145, 146, 147, 148, and 149

### **FINANCIAL AID & DEBT**



| FY20-21 Division Expense Budgets Detail   Athletics |       |                   |                       |           |
|-----------------------------------------------------|-------|-------------------|-----------------------|-----------|
|                                                     | FTE   | Salary/<br>Fringe | Operating<br>Expenses | Total     |
| Fund 102                                            | 27.93 | 1,992,869         | 122,923               | 2,115,792 |
| Fund 128                                            | 3.15  | 300,174           | 884,983               | 1,185,157 |
| Fund 133                                            | -     | 8,625             | (79,731)              | (71,106)  |
| Fund 136                                            | 0.75  | 76,875