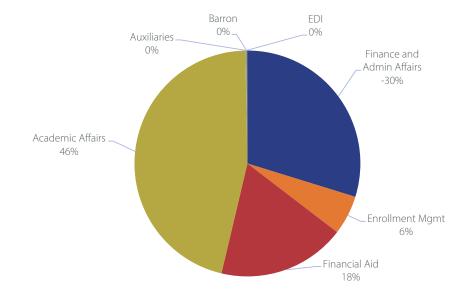

| 9,602                 | 938,142     |  |
| Financial Aid                    | -     | -                 | 3,049,968             | 3,049,968   |  |
| Academic Affairs                 | 33.60 | 7,163,464         | 504,307               | 7,667,771   |  |
| Barron                           | -     | 28,314            | -                     | 28,314      |  |
| EDISA                            | -     | 10,944            | -                     | 10,944      |  |
| Auxiliaries                      | -     | 11,281            | -                     | 11,281      |  |
| All Divisions                    | 46.65 | 8,142,543         | (1,399,890)           | 6,742,653   |  |
| **Covid Funding reimbursements   |       |                   |                       |             |  |







| Fund 132   Extension - Non Credit |      |                   |                       |         |
|-----------------------------------|------|-------------------|-----------------------|---------|
| Fund 132                          | FTE  | Salary/<br>Fringe | Operating<br>Expenses | Total   |
| Chancellor                        | -    | -                 | -                     | -       |
| Finance and Admin Affairs         | -    | -                 | -                     | -       |
| Athletics                         | -    |                   |                       | -       |
| Enrollment Mgmt.                  | 7.77 | 143,536           | 144,428               | 287,964 |
| Financial Aid                     | -    | -                 |                       | -       |
| Acad