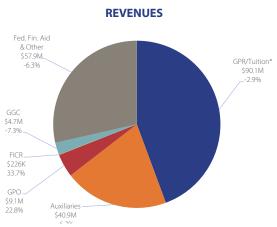

s                      | (\$16,154,172)                       | (\$16,743,546)                       | (\$26,964,374)                       | (\$14,049,917)                       |
| Non Salary & Wages                 | \$127,495,370                        | \$125,895,597                        | \$110,447,429                        | \$117,587,569                        |
| EXPENSES                           | \$240,150,479                        | \$242,168,698                        | \$224,982,470                        | \$238,143,857                        |

# Total Fall Enrollment, UW-Eau Claire 2016-17 to 2020-21

# TOTAL FALL ENROLLMENT 2016-17 TO 2020-21



## 2021-22 Budget by Fund Group

Total dollars and percent change from prior year (FY21 to FY22)

#### **EXPENDITURES**





\*GPR/Tuition excludes fringe benefits

| Auxiliary Rates   Avera                         | age Costs for                                                                                                      | Majority     | of Student | ts         |        |         |            |          |         |          |         |
|-------------------------------------------------|--------------------------------------------------------------------------------------------------------------------|--------------|------------|------------|--------|---------|------------|----------|---------|----------|---------|
| Segregated Fee Rates Room Rates Meal Plan Rates |                                                                                                                    |              |