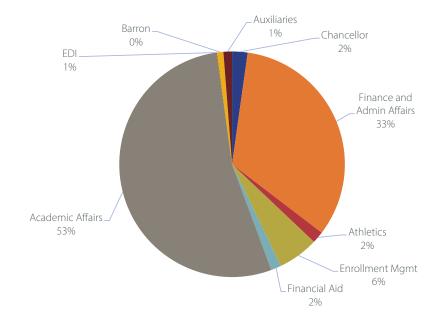

03,644   |
| Financial Aid                          | -      | 1,028             | 125,500               | 126,528   |
| Academic Affairs                       | 28.48  | 3,933,862         | 701,555               | 4,635,417 |
| Barron                                 |        | 282               | 7,196                 | 7,478     |
| EDISA                                  | 1.00   | 85,516            | (6,799)               | 78,717    |
| Auxiliaries                            | 1.00   | 56,445            | 50,000                | 106,445   |
| All Divisions                          | 100.44 | 8,261,328         | 412,438               | 8,673,766 |
|                                        |        | ·                 |                       |           |

**FUND 134** 



**FUND 136** 



| Fund 144   Federal Aid - Special Projects |       |                   |                       |            |  |
|-------------------------------------------|-------|-------------------|-----------------------|------------|--|
| Fund 144                                  | FTE   | Salary/<br>Fringe | Operating<br>Expenses | Total      |  |
| Chancellor                                | -     | -                 | -                     | -          |  |
| Finance and Admin Affairs                 | -     | 145,170           | 14,302,183            | 14,447,353 |  |
| Athletics                                 | -     |                   |                       | -          |  |
| Enrollment Mgmt.                          | 3.88  | 322,187           | 37,213                | 359,400    |  |