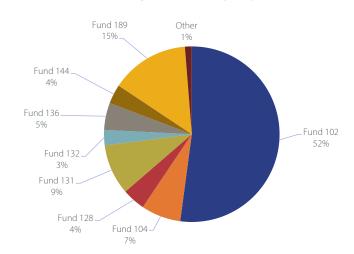

| 1.22   | 73,618        | -                     | 73,618     |
| Fund 150                                | -      | 10,153        | 1                     | 10,154     |
| Fund 161                                | -      | 1,701         | -                     | 1,701      |
| Fund 189                                | 18.08  | 1,183,416     | 272,513               | 1,455,929  |
| Fund 233                                | -      | -             | 1,782                 | 1,782      |
| All Funds                               | 133.87 | 9,164,651     | 936,397               | 10,101,048 |

Enrollment Management Includes: Blugold Central, Veterans Affairs, Admissions, ARCC, Continuing Education; Fund 145 only includes university employees

### **ENROLLMENT MGMT.**



# FY20-21 Division Expense Budgets Detail | Financial Aid & Debt Service

| Detail   Tillalicial / | TIG & DEDI 3 | CIVICC            |                       |            |
|------------------------|--------------|-------------------|-----------------------|------------|
|                        | FTE          | Salary/<br>Fringe | Operating<br>Expenses | Total      |
| Fund 102               | -            | -                 | 863,090               | 863,090    |
| Fund 110               | -            | -                 | 8,642,195             | 8,642,195  |
| Fund 123               | -            | -                 | 8,062,668             | 8,062,668  |
| Fund 131               | -            | -                 | 3,049,968             | 3,049,968  |
| Fund 133               | -