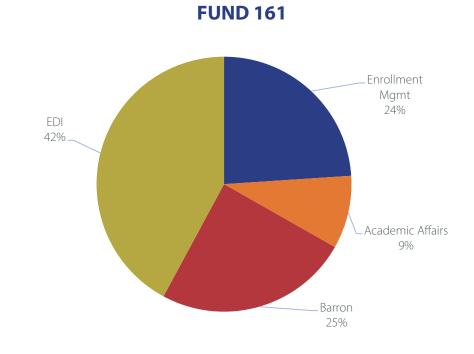

-                 | -                     | -     |
| Enrollment Mgmt.          | -        | 1,700             | -                     | 1,700 |
| Financial Aid             | -        | -                 | -                     | -     |
| Academic Affairs          | -        | -                 | 658                   | 658   |
| Barron                    |          |                   | 1,750                 | 1,750 |
| EDISA                     | -        | -                 | 2,990                 | 2,990 |
| Auxiliaries               | -        | -                 | -                     | -     |
| All Divisions             | -        | 1,700             | 5,398                 | 7,098 |
|                           |          |                   |                       |       |





| Fund 184   License Plate Scholarship Program |     |                   |                       |       |  |
|----------------------------------------------|-----|-------------------|-----------------------|-------|--|
| Fund 184                                     | FTE | Salary/<br>Fringe | Operating<br>Expenses | Total |  |
| Chancellor                                   | -   | -                 | -                     | -     |  |
| Finance and Admin Affairs                    | -   | -                 | -                     | -     |  |
| Athletics                                    | -   | -                 | -                     | -     |  |
| Enrollment Mgmt.                             | -   | -                 | -                     | -     |  |
| Financial Aid