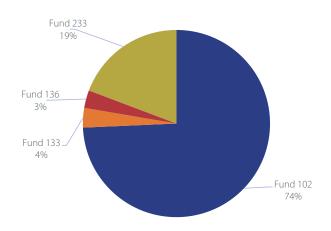

| 2.00  | 186,607           | 26,003                | 212,610   |  |
| Fund 136                                                                                    | 6.81  | 557,665           | (365,196)             | 192,469   |  |
| Fund 233                                                                                    | -     | 14,228            | 1,195,228             | 1,209,456 |  |
| All Funds                                                                                   | 51.35 | 4,791,780         | 1,492,001             | 6,283,781 |  |
| Chancellor's Division includes: Chancellor's Office, IMC, University Advancement and Alumni |       |                   |                       |           |  |

### **CHANCELLOR'S DIVISION**



<sup>\*\*\*</sup>Operating Expenses include Sales Credits

| FY20-21 Division Ex | EDISA |                   |                       |           |
|---------------------|-------|-------------------|-----------------------|-----------|
|                     | FTE   | Salary/<br>Fringe | Operating<br>Expenses | Total     |
| Fund 102            | 17.66 | 1,747,984         | 169,846               | 1,917,830 |
| Fund 128            | -     | -                 | 2,747                 | 2,747     |
| Fund 131            | -     | 10,944            | -                     | 10,944    |
| Fund 133            |       | 1,936             | 0                     | 1,936     |
| Fund 136            | 1.00  | 85,516            | (6,798)               | 78,718    |
| Fund 144            | 12.55 | 1,1