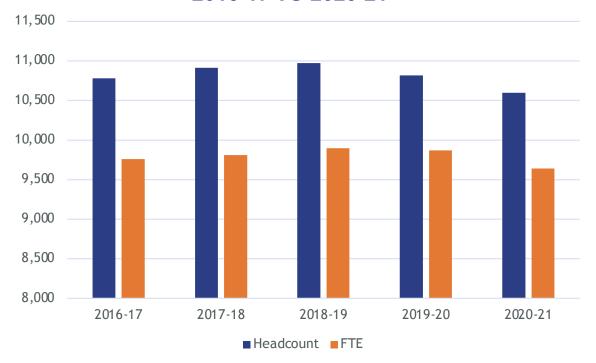

40,254                         | \$17,196,961                         | \$18,542,357                         |
| Sales Credits                      | (\$16,154,172)                       | (\$16,743,546)                       | (\$26,964,374)                       | (\$14,049,917)                       |
| Non Salary & Wages                 | \$127,495,370                        | \$125,895,597                        | \$110,447,429                        | \$117,587,569                        |
| EXPENSES                           | \$240,150,479                        | \$242,168,698                        | \$224,982,470                        | \$238,143,857                        |

# Total Fall Enrollment, UW-Eau Claire 2016-17 to 2020-21

# TOTAL FALL ENROLLMENT 2016-17 TO 2020-21



## 2021-22 Budget by Fund Group

Total dollars and percent change from prior year (FY21 to FY22)

#### **EXPENDITURES**





\*GPR/Tuition excludes fringe benefits

| Auxiliary Rates   Avera                         | age Costs for                                                                                                      | Majority     | of Student | ts         |        |         |            |          |         |          |         |
|-------------------------------------------------|--------------------------------------------------------------------------------------------------------------------|--------------|------------|------------|--------|---------|------------|----------|---------|----------|---------|
| Segregated Fee Rates Room Rates Meal Plan Rates |