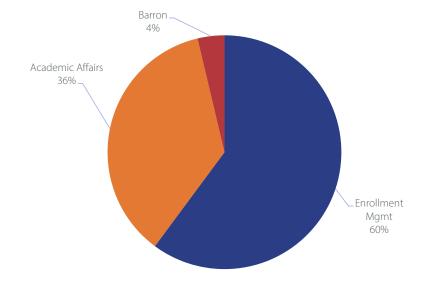

|
| Athletics                 | -     | -                 | -                     | -         |  |
| Enrollment Mgmt.          | 18.08 | 1,183,416         | 272,513               | 1,455,929 |  |
| Financial Aid             | -     | -                 | -                     | -         |  |
| Academic Affairs          | -     | 787,550           | 87,519                | 875,069   |  |
| Barron                    | -     | 89,633            | 46                    | 89,679    |  |
| EDISA                     | -     | -                 | -                     | -         |  |
| Auxiliaries               | -     | -                 | -                     | -         |  |
| All Divisions             | 18.08 | 2,060,599         | 360,078               | 2,420,677 |  |





**FUND 189** 



| Fund 233   Gifts - Ge               | neral                                                              |                   |                       |             |  |
|-------------------------------------|--------------------------------------------------------------------|-------------------|-----------------------|-------------|--|
| Fund 233                            | FTE                                                                | Salary/<br>Fringe | Operating<br>Expenses | Total       |  |
| Chancellor                          | -                                                                  | 14,228            | 1,195,228             | 1,209,456   |  |
| Finance and Admin Affairs           | -                                                                  | 4,979