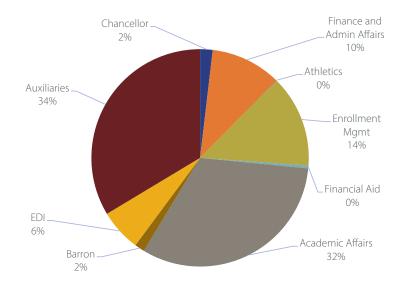

.22 | 102,682           | -                     | 102,682 |
| Financial Aid                       | -    | 3,085             | -                     | 3,085   |
| Academic Affairs                    | -    | 239,734           | -                     | 239,734 |
| Barron                              |      | 11,098            |                       | 11,098  |
| EDISA                               | -    | 46,624            | -                     | 46,624  |
| Auxiliaries                         | -    | 250,990           | -                     | 250,990 |
| All Divisions                       | 1.22 | 746,702           | -                     | 746,702 |
|                                     |      | <del></del>       |                       |         |

**FUND 144** 



**FUND 145** 



# Fund 146 | Federal Aid - Supplemental Educ Opportunity Costs

| -                         |     |                   |                       |           |
|---------------------------|-----|-------------------|-----------------------|-----------|
| Fund146                   | FTE | Salary/<br>Fringe | Operating<br>Expenses | Total     |
| Chancellor                | -   | -                 | -                     | -         |
| Finance and Admin Affairs | -   | -                 | -                     | -         |
| Athletics                 | -   | -                 | -                     | -         |
| Enrollment Mgmt.          | -   | -                 | -                     | -         |
| Financial Aid             | -   | -                 | 1,073,841             | 1,073,841