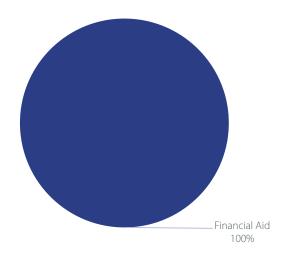

| -         |  |
| Athletics                 | -     | -                 | -                     | -         |  |
| Enrollment Mgmt.          | 18.08 | 1,183,416         | 272,513               | 1,455,929 |  |
| Financial Aid             | -     | -                 | -                     | -         |  |
| Academic Affairs          | -     | 787,550           | 87,519                | 875,069   |  |
| Barron                    | -     | 89,633            | 46                    | 89,679    |  |
| EDISA                     | -     | -                 | -                     | -         |  |
| Auxiliaries               | -     | -                 | -                     | -         |  |
| All Divisions             | 18.08 | 2,060,599         | 360,078               | 2,420,677 |  |





**FUND 189** 



| Fund 233   Gifts - Ge               | neral                                                              |                   |                       |             |  |
|-------------------------------------|--------------------------------------------------------------------|-------------------|-----------------------|-------------|--|
| Fund 233                            | FTE                                                                | Salary/<br>Fringe | Operating<br>Expenses | Total       |  |
| Chancellor                          | -                                                                  | 14,228            | 1,195,228             | 1,209,456   |  |
| Finance and Admin Affairs           | -