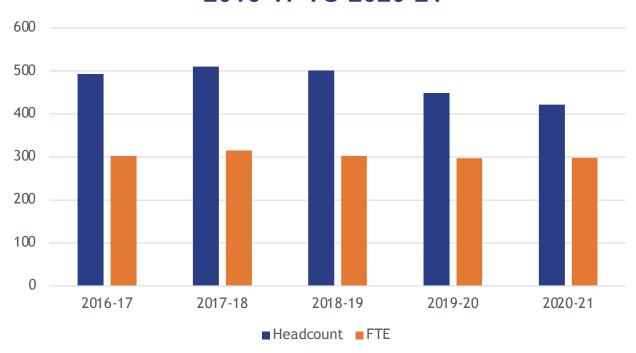

| 0.29%      | \$5,170.00 | \$0.00 | 0.00%   | \$3,180.00 | \$140.00 | 4.61%   | \$144.00 | 1.48%   |
| Pay Plan and Compensation                       | \$10.00 in spo<br>health                                                                                           | rts programm | ing and    |            |        |         |            |          |         |          |         |
| Contractual Changes                             | \$-7.50 in transit due to the use of \$140 for dining contract increase balances and \$1.50 for municipal services |              |            |            |        |         |            |          |         |          |         |

# Total Fall Enrollment, UW-Eau Claire at Barron County 2016-17 to 2020-21

# **TOTAL FALL ENROLLMENT** 2016-17 TO 2020-21



| Auxiliary Rates   Average Costs for Majority of Students |                                                        |        |         |                   |        |         |                 |         |         |        |         |
|----------------------------------------------------------|--------------------------------------------------------|--------|---------|-------------------|--------|---------|-----------------|---------|---------|--------|---------|
|                                                          | Segregated Fee Rates                                   |        |         | Text Rental Rates |        |         | Meal Plan Rates |         |         | Total  |         |
|                                                          | FY22