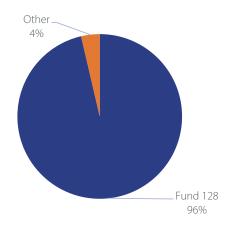

# Fiscal Year 2020-21 Division Expense Budgets by Fund

| Fiscal Year 2020-21 Division Expense Budgets   All Funds<br>by Division |          |               |                          |             |  |
|-------------------------------------------------------------------------|----------|---------------|--------------------------|-------------|--|
| Division                                                                | FTE**    | Salary/Fringe | Operating<br>Expenses*** | Total       |  |
| Chancellor                                                              | 51.35    | 4,805,696     | 1,492,000                | 6,297,696   |  |
| Finance and Admin Affairs                                               | 160.13   | 12,459,747    | 21,255,864               | 33,715,611  |  |
| Athletics                                                               | 31.83    | 2,378,971     | 997,635                  | 3,376,606   |  |
| Enrollment Mgmt.                                                        | 133.87   | 9,193,715     | 936,398                  | 10,130,113  |  |
| Financial Aid                                                           | -        | 4,113         | 52,112,503               | 52,116,616  |  |
| Academic Affairs                                                        | 687.99   | 70,034,591    | 7,995,165                | 78,029,756  |  |
| Barron Campus                                                           | 47.19    | 2,572,426     | 821,243                  | 3,393,669   |  |
| EDISA                                                                   | 35.50    | 3,392,643     | 484,456                  | 3,877,099   |  |
| Auxiliaries                                                             | 113.56   | 9,693,138     | 24,352,166               | 34,045,304  |  |
| All Divisions                                                           | 1,261.42 | 114,535,040   | 110,447,430              | 224,982,470 |  |