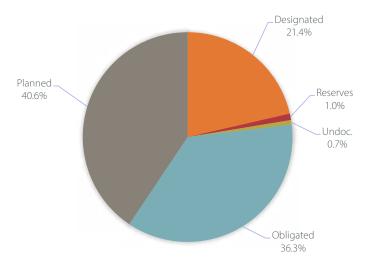

31,189)  | (128,228)               | (136,236)             | (150)                                     | (xxx)                                       |                       |
| FY19 | 13,649,136 | 31,617,013              | 5,997,000             | 690,653                                   | 132,011                                     | 52,085,813            |
| FY20 | 15,073,508 | 26,352,972              | 10,107,251            | 721,594                                   | 139,565                                     | 52,394,889            |
| FY21 | 25,705,577 | 32,317,704              | 9,365,372             | 655,959                                   | 294,143                                     | 68,338,755            |

## PR BALANCES BY CATEGORY



## PR BALANCES BY COMMITMENT LEVEL



# FY22 Budget Preview

| All Funds                          | 2018-2019<br>Actual Final Year Total | 2019-2020<br>Actual Final Year Total | 2020-2021<br>Actual Final Year Total | 2021-2022<br>Budget Final Year Total |
|------------------------------------|--------------------------------------|--------------------------------------|--------------------------------------|--------------------------------------|
| Expenses                           |                                      |                                      |                                      |                                      |
| Salary                             | \$80,927,660                         | \$83,287,920                         | \$80,803,289                         | \$86,563,294