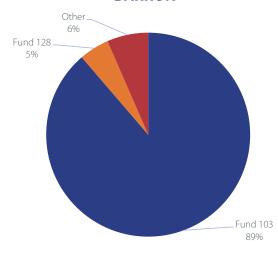

| -                     | 32,894    |
| Fund 136                                                | -     | 282               | 7,196                 | 7,478     |
| Fund 161                                                | -     | -                 | 1,750                 | 1,750     |
| Fund 189                                                | 0     | 89,633            | 46                    | 89,679    |
| Fund 233                                                | -     | 812               | 2,139                 | 2,951     |
| Fund 406                                                | 0     | -                 | 4,619                 | 4,619     |
| All Funds                                               | 47.19 | 2,561,328         | 821,242               | 3,382,570 |

### **BARRON**



| FY20-21 Division Expense Budgets Detail   Auxiliaries |        |                   |                       |            |
|-------------------------------------------------------|--------|-------------------|-----------------------|------------|
|                                                       | FTE    | Salary/<br>Fringe | Operating<br>Expenses | Total      |
| Fund 102                                              | 4.88   | 380,245           | 13,104                | 393,349    |
| Fund 128                                              | 105.68 | 8,751,576         | 16,550,272            | 25,301,848 |
| Fund 131                                              | -      | 11,281            | -                     | 11,281     |
| Fund 133