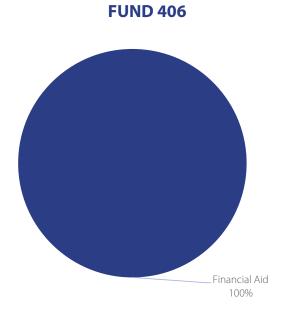

| -                     | -      |
| Enrollment Mgmt.          | -        | -                 | -                     | -      |
| Financial Aid             | -        | -                 | -                     | -      |
| Academic Affairs          | -        | -                 | -                     | -      |
| Barron                    | -        | -                 | -                     | -      |
| EDISA                     | -        | -                 | -                     | -      |
| Auxiliaries               | -        | -                 | -                     | -      |
| All Divisions             | -        | -                 | 85,487                | 85,487 |
|                           |          |                   | ·                     |        |





# Fiscal Year 2020-21 Program Revenue Detail by College

| College   | of Arts an            | nd Science        | es                                  |                    |                  |           |                                |           |
|-----------|-----------------------|-------------------|-------------------------------------|--------------------|------------------|-----------|--------------------------------|-----------|
|           | Special<br>Course Fee | Winter/<br>Summer | Fall/Spring<br>Tuition<br>Transfers | BCDT<br>Allocation | Misc.<br>Revenue | Transfers | Gifts/<br>Donations/<br>Grants | Total     |
| Fund 131  | 26,803                | 1,711,485         | -                                   | 2,537,587          | (337)            | 100,000   | -